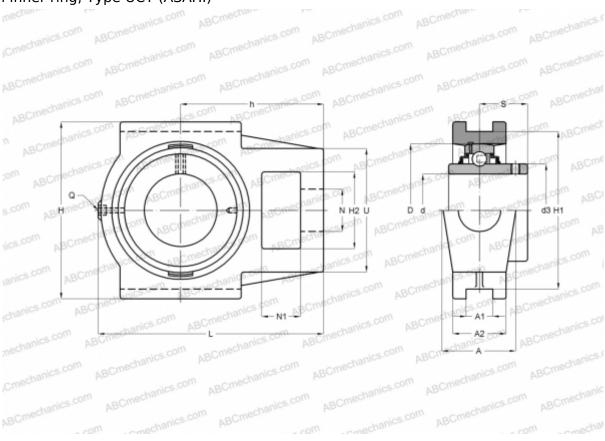

## **UCT 320 ASAHI**

Ball bearing units

TYPE: Housing units, Take-up housing units, Cast iron housing, Radial insert ball bearing with grub screws in inner ring, Type UCT (ASAHI)

## **Technical specification**

| DIMENSIONS, MM |         |
|----------------|---------|
| d              | 100,000 |
| D              | 215,000 |
| В              | 108,000 |
| L              | 345,000 |
| Н              | 290,000 |
| A              | 120,000 |
| H2             | 115,000 |
| A1             | 35,000  |
| A2             | 75,000  |
| H1             | 260,000 |
| N              | 59,000  |
| N1             | 48,000  |
| S              | 66,000  |
| d3             | 135,500 |
| U              | 175,000 |

| h            | 210,000      |
|--------------|--------------|
| WEIGHT, KG   | 30,600       |
| Bearing      | UC 320       |
| Housing      | T 320        |
| MANUFACTURER | <u>ASAHI</u> |