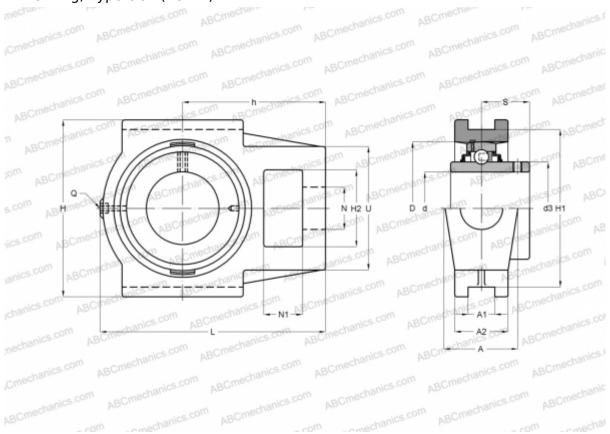

## **Technical specification**

| DIMENSIONS, MM |         |
|----------------|---------|
| d              | 105,000 |
| D              | 225,000 |
| В              | 112,000 |
| L              | 345,000 |
| Н              | 290,000 |
| A              | 120,000 |
| H2             | 115,000 |
| A1             | 35,000  |
| A2             | 75,000  |
| H1             | 260,000 |
| Ν              | 59,000  |
| N1             | 48,000  |
| S              | 68,000  |
| d3             | 142,000 |
| U              | 175,000 |

## **DIMENSIONS, MM**

| h            | 210,000 |
|--------------|---------|
| WEIGHT, KG   | 30,200  |
| Bearing      | UC 321  |
| Housing      | Т 321   |
| MANUFACTURER | ASAHI   |