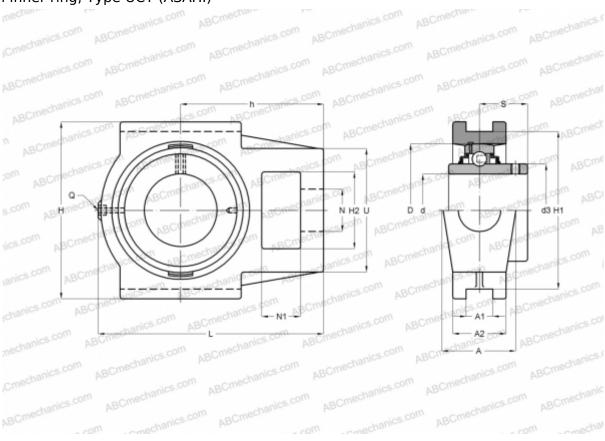

## **UCT 322 ASAHI**

Ball bearing units

TYPE: Housing units, Take-up housing units, Cast iron housing, Radial insert ball bearing with grub screws in inner ring, Type UCT (ASAHI)

## **Technical specification**

| DIMENSIONS, MM |         |
|----------------|---------|
| d              | 110,000 |
| D              | 240,000 |
| В              | 117,000 |
| L              | 385,000 |
| Н              | 320,000 |
| A              | 130,000 |
| H2             | 125,000 |
| A1             | 38,000  |
| A2             | 80,000  |
| H1             | 285,000 |
| N              | 65,000  |
| N1             | 52,000  |
| S              | 71,000  |
| d3             | 152,000 |
| U              | 185,000 |

## **DIMENSIONS, MM**

| h            | 735,000 |
|--------------|---------|
| WEIGHT, KG   | 38,800  |
| Bearing      | UC 322  |
| Housing      | T 322   |
| MANUFACTURER | ASAHI   |