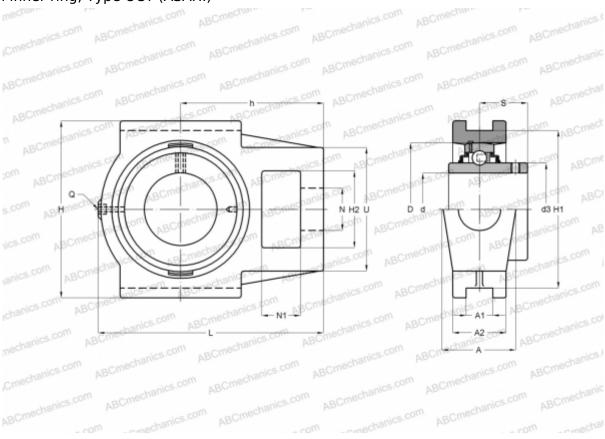

## **UCT 324 ASAHI**

Ball bearing units

TYPE: Housing units, Take-up housing units, Cast iron housing, Radial insert ball bearing with grub screws in inner ring, Type UCT (ASAHI)

## **Technical specification**

| DIMENSIONS, MM |         |
|----------------|---------|
| d              | 120,000 |
| D              | 260,000 |
| В              | 126,000 |
| L              | 432,000 |
| Н              | 355,000 |
| A              | 140,000 |
| H2             | 140,000 |
| A1             | 45,000  |
| A2             | 90,000  |
| H1             | 320,000 |
| N              | 70,000  |
| N1             | 60,000  |
| S              | 75,000  |
| d3             | 165,000 |
| U              | 210,000 |

## **DIMENSIONS, MM**

| h            | 267,000      |
|--------------|--------------|
| WEIGHT, KG   | 54,600       |
| Bearing      | UC 324       |
| Housing      | T 324        |
| MANUFACTURER | <u>ASAHI</u> |