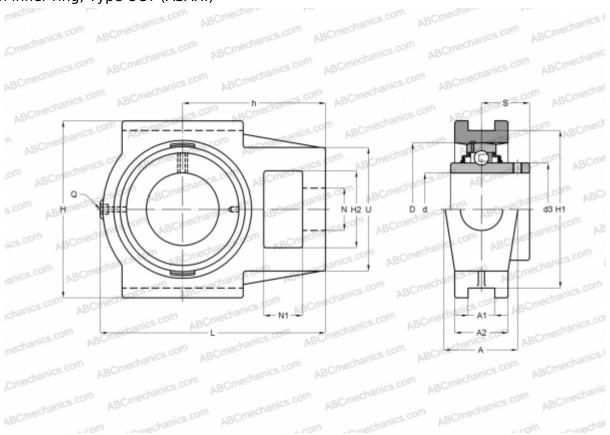

## UCT 326 ASAHI

Ball bearing units

TYPE: Housing units, Take-up housing units, Cast iron housing, Radial insert ball bearing with grub screws in inner ring, Type UCT (ASAHI)

## **Technical specification**

| DIMENSIONS, MM |         |
|----------------|---------|
| d              | 130,000 |
| D              | 280,000 |
| В              | 135,000 |
| L              | 465,000 |
| н              | 385,000 |
| A              | 150,000 |
| H2             | 150,000 |
| A1             | 50,000  |
| A2             | 100,000 |
| H1             | 350,000 |
| Ν              | 75,000  |
| N1             | 65,000  |
| S              | 81,000  |
| d3             | 178,000 |
| U              | 220,000 |

## **DIMENSIONS, MM**

| h            | 285,000 |
|--------------|---------|
| WEIGHT, KG   | 68,400  |
| Bearing      | UC 326  |
| Housing      | Т 326   |
| MANUFACTURER | ASAHI   |