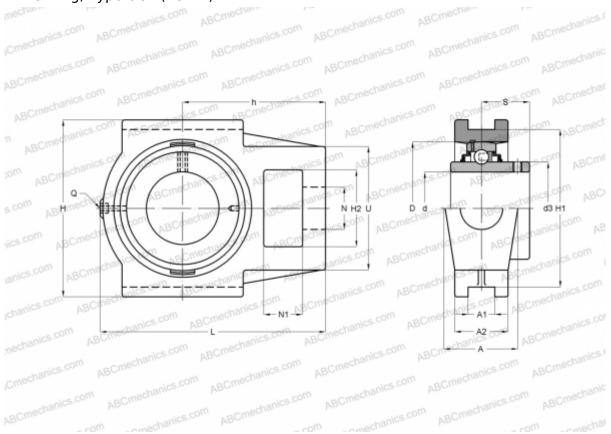

## **Technical specification**

| DIMENSIONS, MM |         |
|----------------|---------|
| d              | 140,000 |
| D              | 300,000 |
| В              | 145,000 |
| L              | 515,000 |
| н              | 415,000 |
| A              | 155,000 |
| H2             | 160,000 |
| A1             | 50,000  |
| A2             | 100,000 |
| H1             | 380,000 |
| Ν              | 80,000  |
| N1             | 70,000  |
| S              | 86,000  |
| d3             | 191,500 |
| U              | 230,000 |

## **DIMENSIONS, MM**

| h            | 315,000 |
|--------------|---------|
| WEIGHT, KG   | 83,200  |
| Bearing      | UC 328  |
| Housing      | Т 328   |
| MANUFACTURER | ASAHI   |