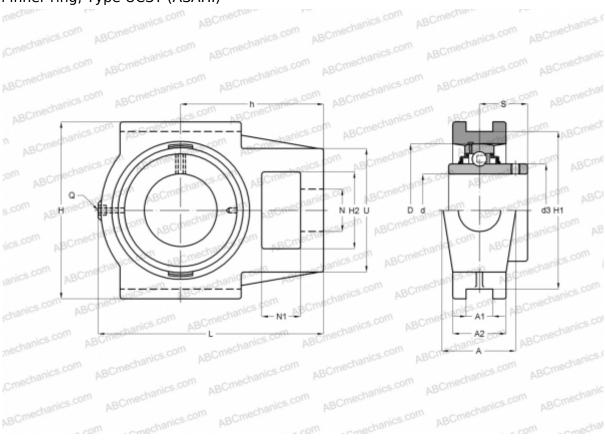

## **UCST 204 ASAHI**

Ball bearing units

TYPE: Housing units, Take-up housing units, Cast iron housing, Radial insert ball bearing with grub screws in inner ring, Type UCST (ASAHI)

## **Technical specification**

| DIMENSIONS, MM |        |
|----------------|--------|
| d              | 20,000 |
| D              | 47,000 |
| В              | 31,000 |
| L              | 94,000 |
| H              | 89,000 |
| A              | 32,000 |
| H2             | 32,000 |
| A1             | 13,500 |
| A2             | 24,000 |
| H1             | 76,200 |
| N              | 19,000 |
| N1             | 16,000 |
| S              | 18,300 |
| d3             | 29,000 |
| U              | 51,000 |

## **DIMENSIONS, MM**

| h            | 60,000       |
|--------------|--------------|
| WEIGHT, KG   | 0,840        |
| Bearing      | UC 204       |
| Housing      | ST 204       |
| MANUFACTURER | <u>ASAHI</u> |