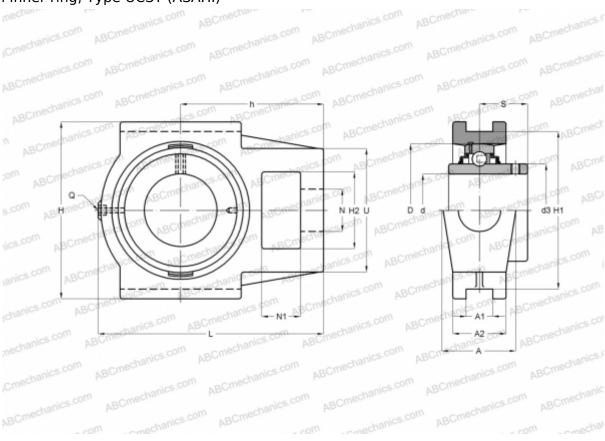

## **UCST 206 ASAHI**

Ball bearing units

TYPE: Housing units, Take-up housing units, Cast iron housing, Radial insert ball bearing with grub screws in inner ring, Type UCST (ASAHI)

## **Technical specification**

| DIMENSIONS, MM |         |
|----------------|---------|
| d              | 30,000  |
| D              | 62,000  |
| В              | 38,100  |
| L              | 113,000 |
| Н              | 102,000 |
| A              | 37,000  |
| H2             | 37,000  |
| A1             | 13,500  |
| A2             | 24,000  |
| H1             | 88,900  |
| N              | 22,000  |
| N1             | 16,000  |
| S              | 22,200  |
| d3             | 40,500  |
| U              | 56,000  |

## **DIMENSIONS, MM**

| h            | 70,000       |
|--------------|--------------|
| WEIGHT, KG   | 1,100        |
| Bearing      | UC 206       |
| Housing      | ST 206       |
| MANUFACTURER | <u>ASAHI</u> |