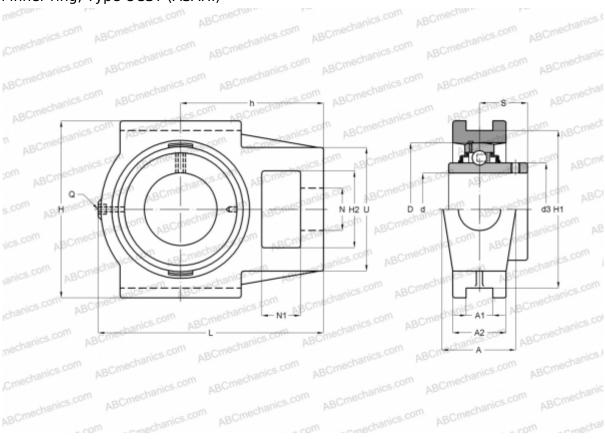

## **UCST 207 ASAHI**

Ball bearing units

TYPE: Housing units, Take-up housing units, Cast iron housing, Radial insert ball bearing with grub screws in inner ring, Type UCST (ASAHI)

## **Technical specification**

| DIMENSIONS, MM |         |
|----------------|---------|
| d              | 35,000  |
| D              | 72,000  |
| В              | 42,900  |
| L              | 129,000 |
| Н              | 102,000 |
| A              | 37,000  |
| H2             | 37,000  |
| A1             | 13,500  |
| A2             | 30,000  |
| H1             | 88,900  |
| N              | 22,000  |
| N1             | 16,000  |
| S              | 25,400  |
| d3             | 48,000  |
| U              | 64,000  |

## **DIMENSIONS, MM**

| h            | 78,000 |
|--------------|--------|
| WEIGHT, KG   | 1,600  |
| Bearing      | UC 207 |
| Housing      | ST 207 |
| MANUFACTURER | ASAHI  |