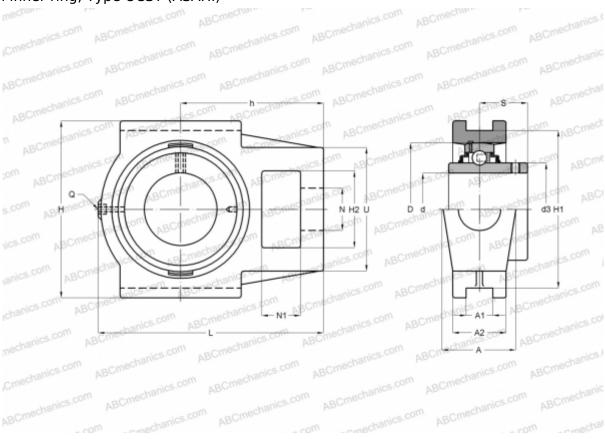

## **UCST 208 ASAHI**

Ball bearing units

TYPE: Housing units, Take-up housing units, Cast iron housing, Radial insert ball bearing with grub screws in inner ring, Type UCST (ASAHI)

## **Technical specification**

| DIMENSIONS, MM |         |
|----------------|---------|
| d              | 40,000  |
| D              | 80,000  |
| В              | 49,200  |
| L              | 144,000 |
| Н              | 114,000 |
| A              | 49,000  |
| H2             | 49,000  |
| A1             | 17,500  |
| A2             | 35,000  |
| H1             | 101,600 |
| N              | 29,000  |
| N1             | 19,000  |
| S              | 30,200  |
| d3             | 53,000  |
| U              | 83,000  |

## **DIMENSIONS, MM**

| h            | 89,000       |
|--------------|--------------|
| WEIGHT, KG   | 2,500        |
| Bearing      | UC 208       |
| Housing      | ST 208       |
| MANUFACTURER | <u>ASAHI</u> |