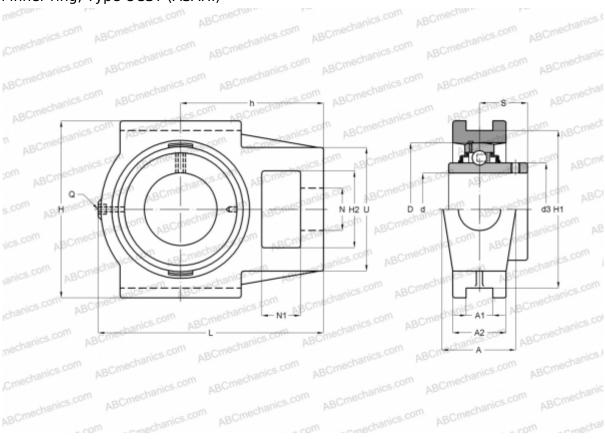

## **UCST 209 ASAHI**

Ball bearing units

TYPE: Housing units, Take-up housing units, Cast iron housing, Radial insert ball bearing with grub screws in inner ring, Type UCST (ASAHI)

## **Technical specification**

| DIMENSIONS, MM |         |
|----------------|---------|
| d              | 45,000  |
| D              | 85,000  |
| В              | 49,200  |
| L              | 144,000 |
| Н              | 117,000 |
| A              | 49,000  |
| H2             | 49,000  |
| A1             | 17,500  |
| A2             | 35,000  |
| H1             | 101,600 |
| N              | 29,000  |
| N1             | 19,000  |
| S              | 30,200  |
| d3             | 57,300  |
| U              | 83,000  |

## **DIMENSIONS, MM**

| h            | 87,000       |
|--------------|--------------|
| WEIGHT, KG   | 2,400        |
| Bearing      | UC 209       |
| Housing      | ST 209       |
| MANUFACTURER | <u>ASAHI</u> |