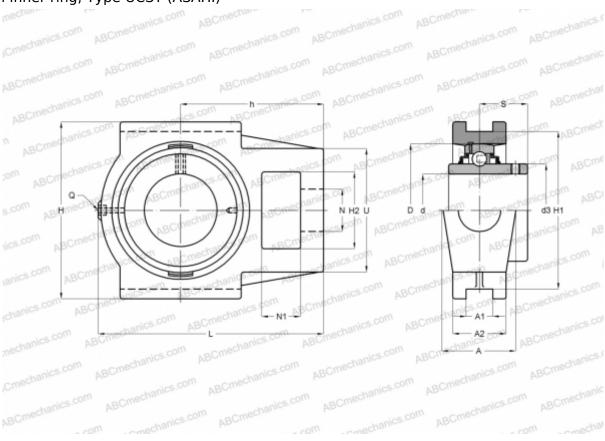

## **UCST 210 ASAHI**

Ball bearing units

TYPE: Housing units, Take-up housing units, Cast iron housing, Radial insert ball bearing with grub screws in inner ring, Type UCST (ASAHI)

## **Technical specification**

| DIMENSIONS, MM |         |
|----------------|---------|
| d              | 50,000  |
| D              | 90,000  |
| В              | 51,500  |
| L              | 149,000 |
| Н              | 117,000 |
| A              | 49,000  |
| H2             | 49,000  |
| A1             | 17,500  |
| A2             | 35,000  |
| H1             | 101,600 |
| N              | 29,000  |
| N1             | 19,000  |
| S              | 32,500  |
| d3             | 63,000  |
| U              | 83,000  |

## **DIMENSIONS, MM**

| h            | 90,000       |
|--------------|--------------|
| WEIGHT, KG   | 2,400        |
| Bearing      | UC 210       |
| Housing      | ST 210       |
| MANUFACTURER | <u>ASAHI</u> |