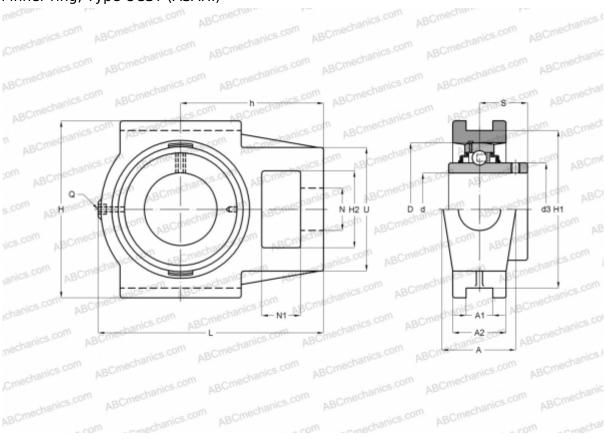

## **UCST 211 ASAHI**

Ball bearing units

TYPE: Housing units, Take-up housing units, Cast iron housing, Radial insert ball bearing with grub screws in inner ring, Type UCST (ASAHI)

## **Technical specification**

| DIMENSIONS, MM |         |
|----------------|---------|
| d              | 55,000  |
| D              | 100,000 |
| В              | 55,600  |
| L              | 171,000 |
| Н              | 146,000 |
| A              | 64,000  |
| H2             | 64,000  |
| A1             | 27,000  |
| A2             | 41,000  |
| H1             | 130,200 |
| N              | 35,000  |
| N1             | 25,000  |
| S              | 33,400  |
| d3             | 70,000  |
| U              | 102,000 |

## **DIMENSIONS, MM**

| h            | 106,000      |
|--------------|--------------|
| WEIGHT, KG   | 4,100        |
| Bearing      | UC 211       |
| Housing      | ST 211       |
| MANUFACTURER | <u>ASAHI</u> |