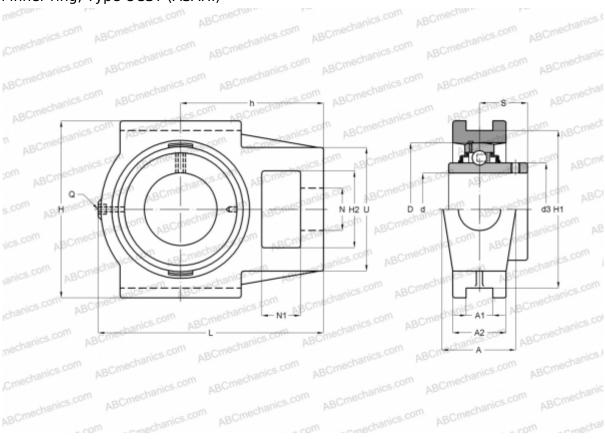

## **UCST 212 ASAHI**

Ball bearing units

TYPE: Housing units, Take-up housing units, Cast iron housing, Radial insert ball bearing with grub screws in inner ring, Type UCST (ASAHI)

## **Technical specification**

| DIMENSIONS, MM |         |
|----------------|---------|
| d              | 60,000  |
| D              | 110,000 |
| В              | 65,100  |
| L              | 194,000 |
| Н              | 146,000 |
| A              | 64,000  |
| H2             | 64,000  |
| A1             | 27,000  |
| A2             | 46,000  |
| H1             | 130,200 |
| N              | 35,000  |
| N1             | 32,000  |
| S              | 39,700  |
| d3             | 77,000  |
| U              | 102,000 |

## **DIMENSIONS, MM**

| h            | 119,000      |
|--------------|--------------|
| WEIGHT, KG   | 5,000        |
| Bearing      | UC 212       |
| Housing      | ST 212       |
| MANUFACTURER | <u>ASAHI</u> |