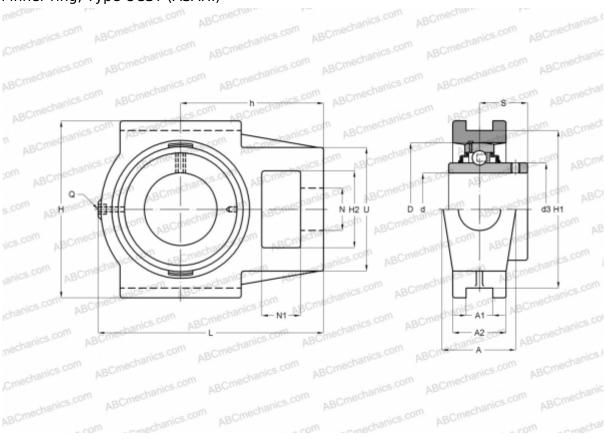

## **UCST 213 ASAHI**

Ball bearing units

TYPE: Housing units, Take-up housing units, Cast iron housing, Radial insert ball bearing with grub screws in inner ring, Type UCST (ASAHI)

## **Technical specification**

| DIMENSIONS, MM |         |
|----------------|---------|
| d              | 65,000  |
| D              | 120,000 |
| В              | 65,100  |
| L              | 224,000 |
| Н              | 167,000 |
| A              | 70,000  |
| H2             | 70,000  |
| A1             | 27,000  |
| A2             | 51,000  |
| H1             | 150,800 |
| N              | 41,000  |
| N1             | 32,000  |
| S              | 39,700  |
| d3             | 82,100  |
| U              | 111,000 |

## **DIMENSIONS, MM**

| h            | 137,000      |
|--------------|--------------|
| WEIGHT, KG   | 7,100        |
| Bearing      | UC 213       |
| Housing      | ST 213       |
| MANUFACTURER | <u>ASAHI</u> |