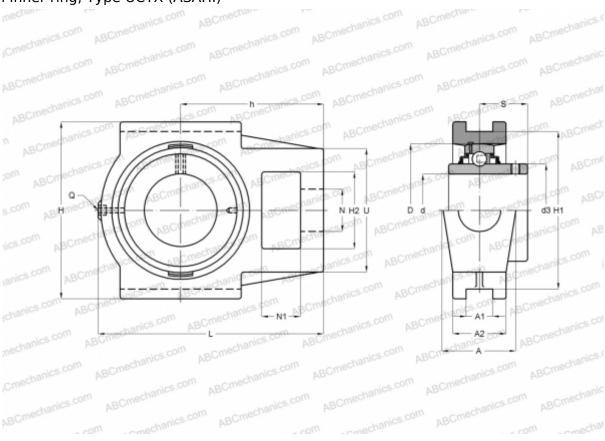

## **UCT X06 ASAHI**

Ball bearing units

TYPE: Housing units, Take-up housing units, Cast iron housing, Radial insert ball bearing with grub screws in inner ring, Type UCTX (ASAHI)

## **Technical specification**

| DIMENSIONS, MM |         |
|----------------|---------|
| d              | 30,000  |
| D              | 72,000  |
| В              | 42,900  |
| L              | 129,000 |
| Н              | 102,000 |
| A              | 37,000  |
| H2             | 37,000  |
| A1             | 12,000  |
| A2             | 30,000  |
| H1             | 89,000  |
| N              | 22,000  |
| N1             | 16,000  |
| S              | 25,400  |
| d3             | 48,000  |
| U              | 64,000  |

| DIMENSIONS, MM |              |
|----------------|--------------|
| Į.             | 64,000       |
| h              | 78,000       |
| WEIGHT, KG     | 1,600        |
| Bearing        | UC X06       |
| Housing        | T X06        |
| MANUFACTURER   | <u>ASAHI</u> |