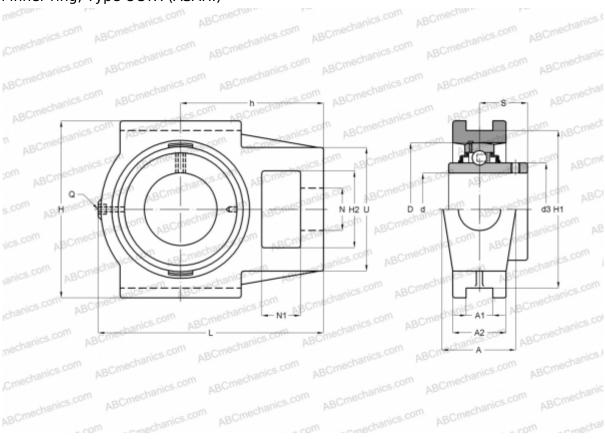

## **UCT X07 ASAHI**

Ball bearing units

TYPE: Housing units, Take-up housing units, Cast iron housing, Radial insert ball bearing with grub screws in inner ring, Type UCTX (ASAHI)

## **Technical specification**

| DIMENSIONS, MM |         |
|----------------|---------|
| d              | 35,000  |
| D              | 80,000  |
| В              | 49,200  |
| L              | 144,000 |
| Н              | 114,000 |
| A              | 49,000  |
| H2             | 49,000  |
| A1             | 16,000  |
| A2             | 36,000  |
| H1             | 102,000 |
| N              | 29,000  |
| N1             | 19,000  |
| S              | 30,200  |
| d3             | 53,000  |
| U              | 83,000  |

| DIMENSIONS, MM |        |
|----------------|--------|
| 1              | 83,000 |
| h              | 88,000 |
| WEIGHT, KG     | 2,600  |
| Bearing        | UC X07 |
| Housing        | T X07  |
| MANUFACTURER   | ASAHI  |