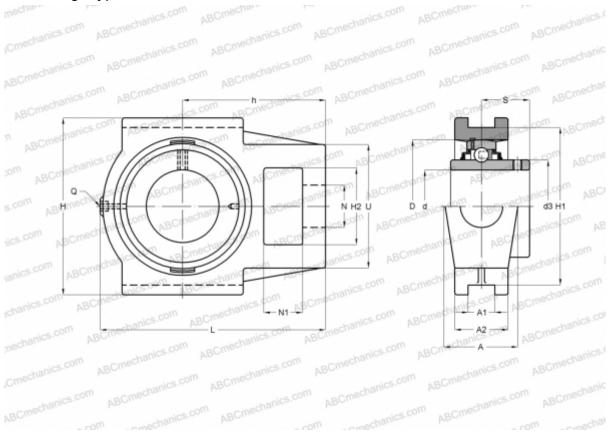

## UCT X09 ASAHI

Ball bearing units

TYPE: Housing units, Take-up housing units, Cast iron housing, Radial insert ball bearing with grub screws in inner ring, Type UCTX (ASAHI)

## **Technical specification**

| DIMENSIONS, MM |         |
|----------------|---------|
| d              | 45,000  |
| D              | 90,000  |
| В              | 51,600  |
| L              | 149,000 |
| Н              | 117,000 |
| A              | 49,000  |
| H2             | 49,000  |
| A1             | 16,000  |
| A2             | 38,000  |
| H1             | 102,000 |
| Ν              | 29,000  |
| N1             | 19,000  |
| S              | 32,600  |
| d3             | 63,000  |
| U              | 83,000  |
|                |         |

## DIMENSIONS, MM

| 1          | 86,000 |
|------------|--------|
| h          | 90,000 |
| WEIGHT, KG | 2,800  |
| Bearing    | UC X09 |
| Housing    | Т Х09  |
|            |        |

MANUFACTURER ASAHI