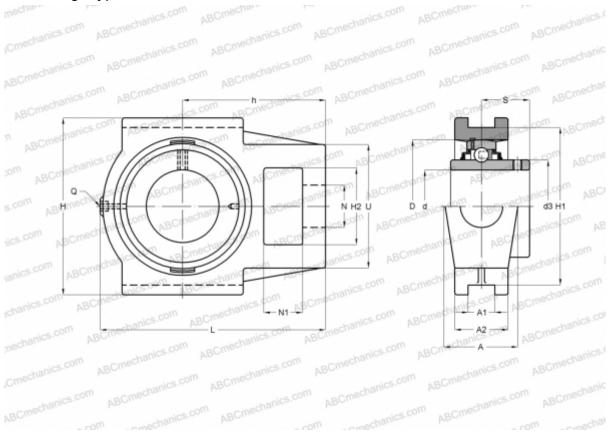

## **Technical specification**

| DIMENSIONS, MM |         |
|----------------|---------|
| d              | 55,000  |
| D              | 110,000 |
| В              | 65,100  |
| L              | 194,000 |
| н              | 146,000 |
| A              | 64,000  |
| H2             | 64,000  |
| A1             | 22,000  |
| A2             | 44,000  |
| Н1             | 130,000 |
| Ν              | 35,000  |
| N1             | 32,000  |
| S              | 39,700  |
| d3             | 77,000  |
| U              | 102,000 |

## **DIMENSIONS, MM**

| l<br>h       | 102,000<br>119,000 |
|--------------|--------------------|
| WEIGHT, KG   | 5,200              |
| Bearing      | UC X11             |
| Housing      | T X11              |
| MANUFACTURER | ASAHI              |