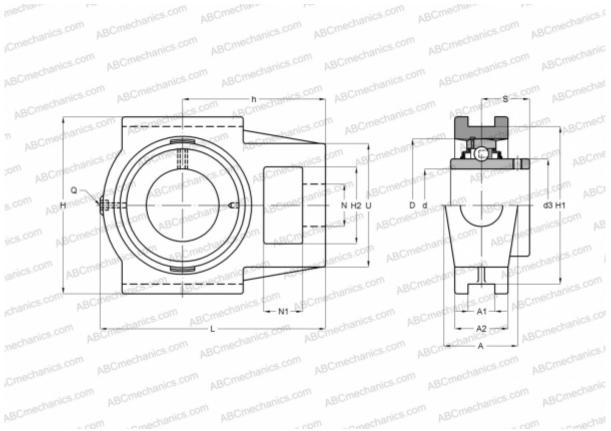

## **Technical specification**

| DIMENSIONS, MM |         |
|----------------|---------|
| d              | 60,000  |
| D              | 120,000 |
| В              | 65,100  |
| L              | 224,000 |
| н              | 167,000 |
| Α              | 70,000  |
| H2             | 70,000  |
| A1             | 26,000  |
| A2             | 48,000  |
| H1             | 151,000 |
| Ν              | 41,000  |
| N1             | 32,000  |
| S              | 39,700  |
| d3             | 82,100  |
| U              | 111,000 |

## **DIMENSIONS, MM**

| I            | 121,000 |
|--------------|---------|
| h            | 137,000 |
| WEIGHT, KG   | 7,200   |
| Bearing      | UC X12  |
| Housing      | T X12   |
| MANUFACTURER | ASAHI   |