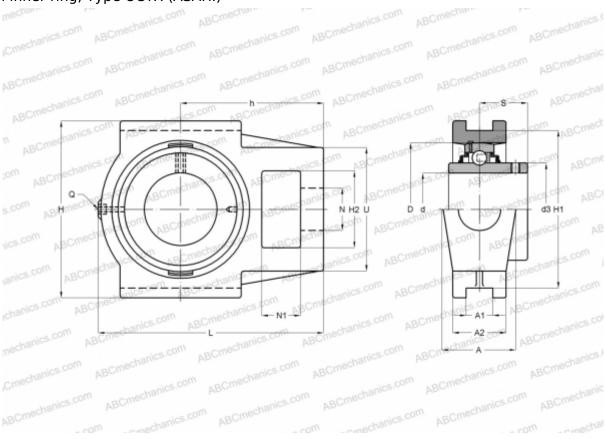

## **UCT X13 ASAHI**

Ball bearing units

TYPE: Housing units, Take-up housing units, Cast iron housing, Radial insert ball bearing with grub screws in inner ring, Type UCTX (ASAHI)

## **Technical specification**

| DIMENSIONS, MM |         |
|----------------|---------|
| d              | 65,000  |
| D              | 125,000 |
| В              | 74,600  |
| L              | 224,000 |
| Н              | 167,000 |
| A              | 70,000  |
| H2             | 70,000  |
| A1             | 26,000  |
| A2             | 48,000  |
| H1             | 151,000 |
| N              | 41,000  |
| N1             | 32,000  |
| S              | 44,400  |
| d3             | 87,000  |
| U              | 111,000 |

| DIMENSIONS, MM |              |
|----------------|--------------|
| 1              | 121,000      |
| h              | 137,000      |
| WEIGHT, KG     | 7,400        |
| Bearing        | UC X13       |
| Housing        | T X13        |
| MANUFACTURER   | <u>ASAHI</u> |