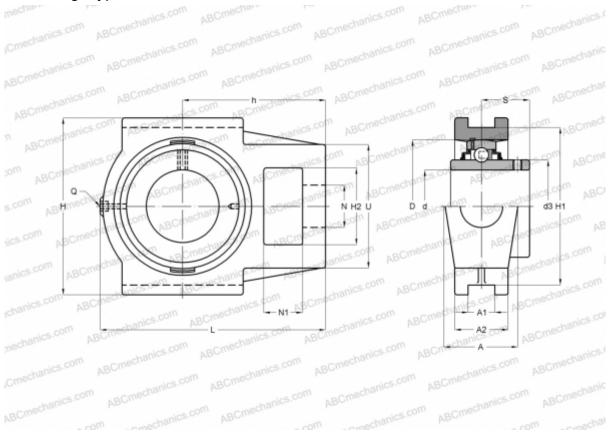

## **Technical specification**

| DIMENSIONS, MM |         |
|----------------|---------|
| d              | 75,000  |
| D              | 140,000 |
| В              | 82,600  |
| L              | 235,000 |
| н              | 184,000 |
| A              | 70,000  |
| H2             | 70,000  |
| A1             | 28,000  |
| A2             | 48,000  |
| H1             | 165,000 |
| Ν              | 41,000  |
| N1             | 32,000  |
| S              | 49,300  |
| d3             | 98,500  |
| U              | 111,000 |

## **DIMENSIONS, MM**

| 1            | 121,000 |
|--------------|---------|
| h            | 140,000 |
| WEIGHT, KG   | 8,400   |
| Bearing      | UC X15  |
| Housing      | T X15   |
| MANUFACTURER | ASAHI   |