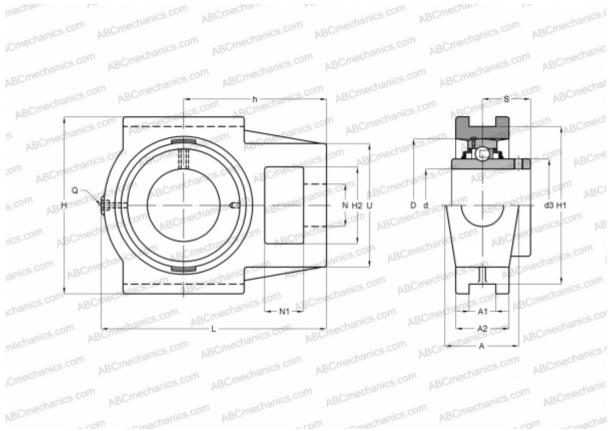

## **Technical specification**

| DIMENSIONS, MM |         |
|----------------|---------|
| d              | 80,000  |
| D              | 150,000 |
| В              | 85,700  |
| L              | 260,000 |
| Н              | 198,000 |
| A              | 73,000  |
| H2             | 73,000  |
| A1             | 28,000  |
| A2             | 54,000  |
| H1             | 173,000 |
| Ν              | 48,000  |
| N1             | 38,000  |
| S              | 51,600  |
| d3             | 105,000 |
| U              | 124,000 |

## **DIMENSIONS, MM**

| I            | 157,000 |
|--------------|---------|
| h            | 162,000 |
| WEIGHT, KG   | 11,300  |
| Bearing      | UC X16  |
| Housing      | T X16   |
| MANUFACTURER | ASAHI   |