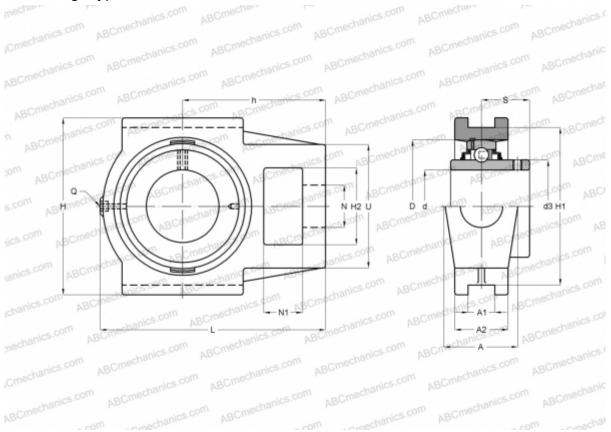

## **Technical specification**

| DIMENSIONS, MM |         |
|----------------|---------|
| d              | 85,000  |
| D              | 160,000 |
| В              | 96,000  |
| L              | 260,000 |
| н              | 198,000 |
| A              | 73,000  |
| H2             | 73,000  |
| A1             | 28,000  |
| A2             | 54,000  |
| H1             | 173,000 |
| Ν              | 48,000  |
| N1             | 38,000  |
| S              | 56,300  |
| d3             | 111,500 |
| U              | 124,000 |

## **DIMENSIONS, MM**

| 1            | 157,000 |
|--------------|---------|
| h            | 162,000 |
| WEIGHT, KG   | 11,000  |
| Bearing      | UC X17  |
| Housing      | T X17   |
| MANUFACTURER | ASAHI   |