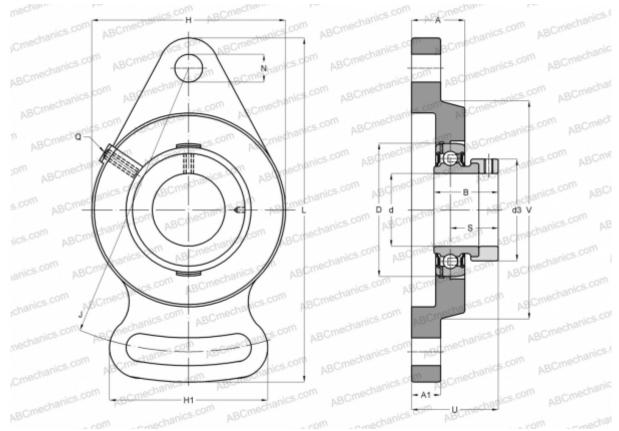

## **Technical specification**

| DIMENSIONS, MM |         |
|----------------|---------|
| d              | 30,000  |
| D              | 62,000  |
| В              | 38,100  |
| L              | 144,000 |
| н              | 80,000  |
| Α              | 31,000  |
| J              | 117,000 |
| A1             | 14,000  |
| H1             | 72,000  |
| Ν              | 12,000  |
| S              | 22,200  |
| d3             | 40,500  |
| U              | 40,200  |
| WEIGHT, KG     | 1,000   |