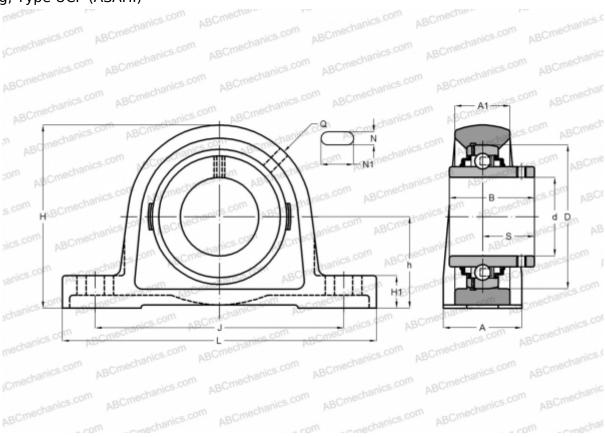

## **UCP 318 ASAHI**

Ball bearing units

TYPE: Housing units, Plummer block, Cast iron housing, Radial insert ball bearing with grub screws in inner ring, Type UCP (ASAHI)

## **Technical specification**

| DIMENSIONS, MM |         |
|----------------|---------|
| d              | 90,000  |
| D              | 190,000 |
| В              | 96,000  |
| L              | 430,000 |
| Н              | 233,000 |
| A              | 110,000 |
| J              | 330,000 |
| H1             | 50,000  |
| N              | 33,000  |
| N1             | 45,000  |
| S              | 56,000  |
| h              | 118,000 |
| WEIGHT. KG     | 20.900  |