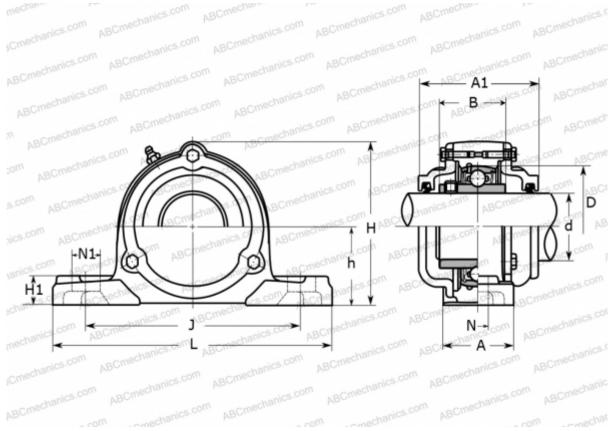

## **Technical specification**

| DIMENSIONS, MM |         |
|----------------|---------|
| d              | 35,000  |
| D              | 72,000  |
| В              | 42,900  |
| L              | 167,000 |
| Н              | 97,000  |
| A              | 48,000  |
| J              | 127,000 |
| A1             | 80,000  |
| H1             | 19,000  |
| Ν              | 17,000  |
| N1             | 21,000  |
| h              | 47,600  |
| WEIGHT, KG     | 2,500   |