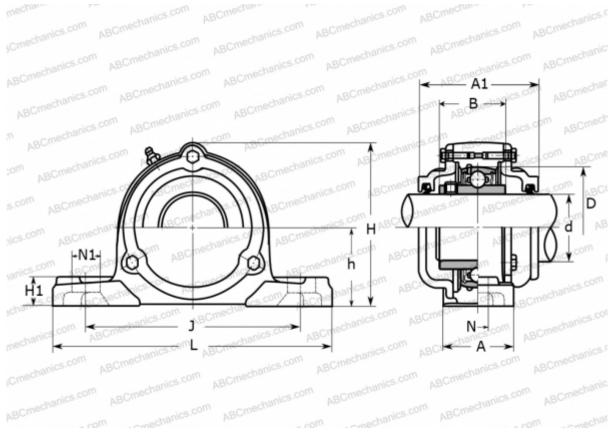

## **Technical specification**

| DIMENSIONS, MM |         |
|----------------|---------|
| d              | 60,000  |
| D              | 110,000 |
| В              | 65,100  |
| L              | 241,000 |
| Н              | 145,000 |
| Α              | 70,000  |
| J              | 184,000 |
| A1             | 114,000 |
| H1             | 25,000  |
| Ν              | 20,000  |
| N1             | 25,000  |
| h              | 69,000  |
| WEIGHT, KG     | 6,700   |