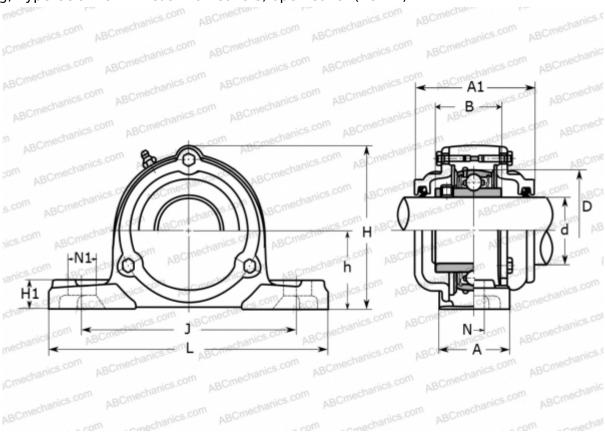

## **Technical specification**

| DIMENSIONS, MM |         |
|----------------|---------|
| d              | 85,000  |
| D              | 150,000 |
| В              | 85,700  |
| L              | 310,000 |
| Н              | 199,000 |
| A              | 83,000  |
| J              | 247,000 |
| A1             | 150,000 |
| H1             | 32,000  |
| N              | 25,000  |
| N1             | 31,000  |
| h              | 95,200  |
| WEIGHT. KG     | 14.200  |