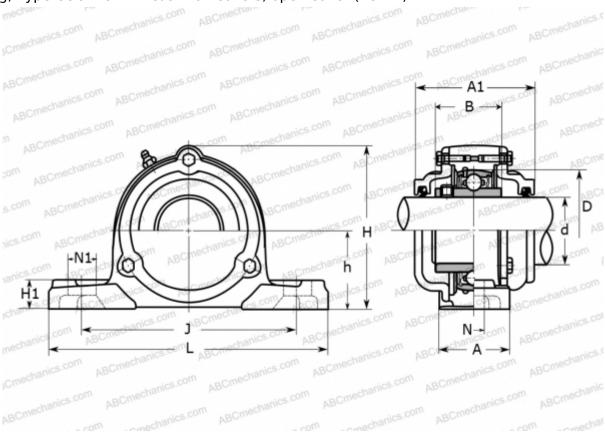

## **Technical specification**

| DIMENSIONS, MM |         |
|----------------|---------|
| d              | 90,000  |
| D              | 160,000 |
| В              | 96,000  |
| L              | 327,000 |
| Н              | 211,000 |
| A              | 88,000  |
| J              | 262,000 |
| A1             | 164,000 |
| H1             | 34,000  |
| N              | 27,000  |
| N1             | 33,000  |
| h              | 101,600 |
| WEIGHT, KG     | 18,200  |