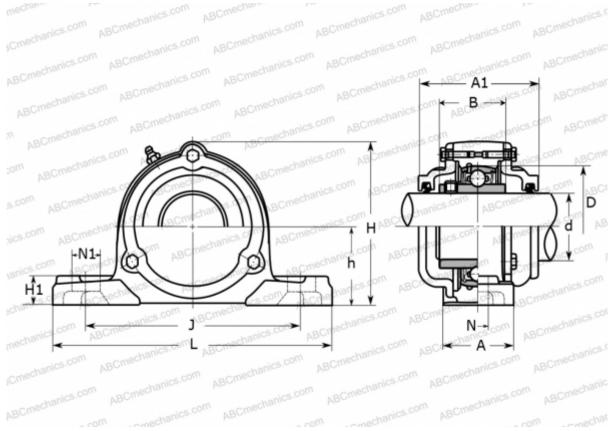

## **Technical specification**

| DIMENSIONS, MM |         |
|----------------|---------|
| d              | 17,000  |
| D              | 47,000  |
| В              | 31,000  |
| L              | 127,000 |
| Н              | 66,000  |
| Α              | 38,000  |
| J              | 95,000  |
| A1             | 62,000  |
| H1             | 15,000  |
| Ν              | 13,000  |
| N1             | 19,000  |
| h              | 30,200  |
| WEIGHT, KG     | 1,100   |