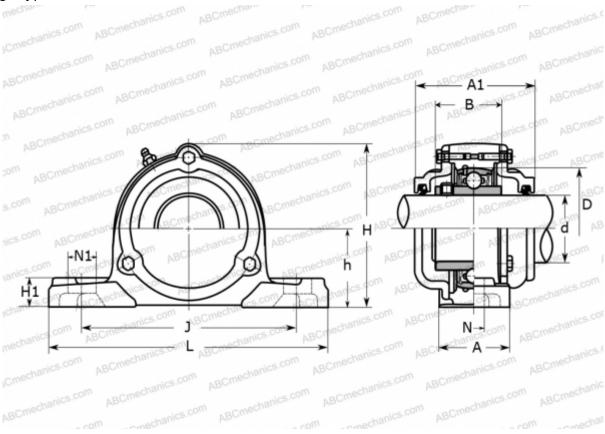

## **Technical specification**

| DIMENSIONS, MM |         |
|----------------|---------|
| d              | 20,000  |
| D              | 47,000  |
| В              | 31,000  |
| L              | 127,000 |
| Н              | 69,000  |
| A              | 38,000  |
| J              | 95,000  |
| A1             | 62,000  |
| H1             | 15,000  |
| N              | 13,000  |
| N1             | 19,000  |
| h              | 33,300  |
| WEIGHT. KG     | 1.100   |