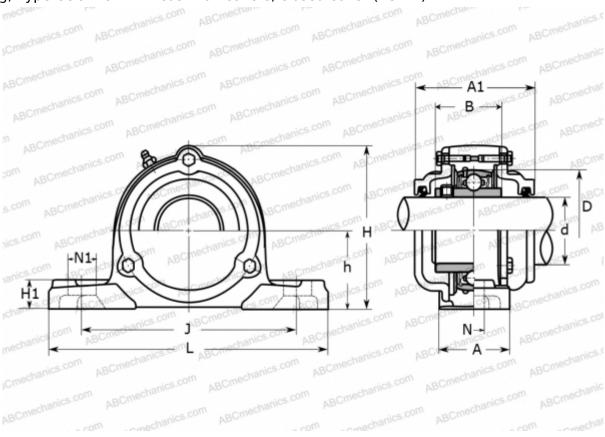

## **Technical specification**

| DIMENSIONS, MM |         |
|----------------|---------|
| d              | 25,000  |
| D              | 52,000  |
| В              | 34,100  |
| L              | 140,000 |
| Н              | 76,000  |
| A              | 38,000  |
| J              | 105,000 |
| A1             | 70,000  |
| H1             | 16,000  |
| N              | 13,000  |
| N1             | 16,000  |
| h              | 36,500  |
| WEIGHT. KG     | 1.400   |