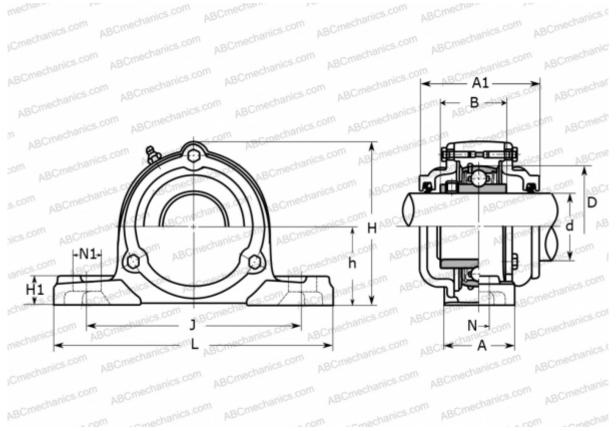

## **Technical specification**

| DIMENSIONS, MM |         |
|----------------|---------|
| d              | 35,000  |
| D              | 72,000  |
| В              | 42,900  |
| L              | 167,000 |
| Н              | 97,000  |
| A              | 48,000  |
| J              | 127,000 |
| A1             | 80,000  |
| H1             | 19,000  |
| Ν              | 17,000  |
| N1             | 21,000  |
| h              | 47,600  |
| WEIGHT, KG     | 2,500   |