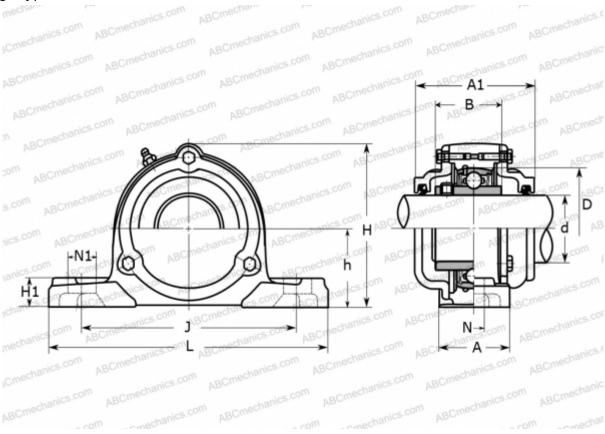

## **Technical specification**

| DIMENSIONS, MM |         |
|----------------|---------|
| d              | 40,000  |
| D              | 80,000  |
| В              | 49,200  |
| L              | 184,000 |
| Н              | 104,000 |
| A              | 54,000  |
| J              | 137,000 |
| A1             | 90,000  |
| H1             | 19,000  |
| N              | 17,000  |
| N1             | 25,000  |
| h              | 49,200  |
|                |         |
| WEIGHT, KG     | 3,000   |