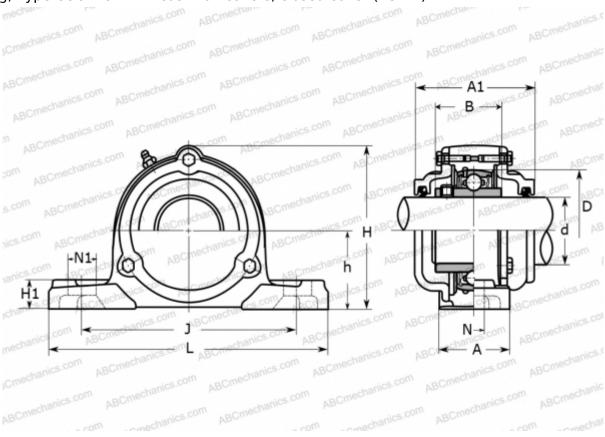

## **Technical specification**

| DIMENSIONS, MM |         |
|----------------|---------|
| d              | 45,000  |
| D              | 85,000  |
| В              | 49,200  |
| L              | 190,000 |
| Н              | 114,000 |
| A              | 54,000  |
| J              | 146,000 |
| A1             | 90,000  |
| H1             | 20,000  |
| N              | 17,000  |
| N1             | 22,000  |
| h              | 54,000  |
| WEIGHT, KG     | 3,400   |