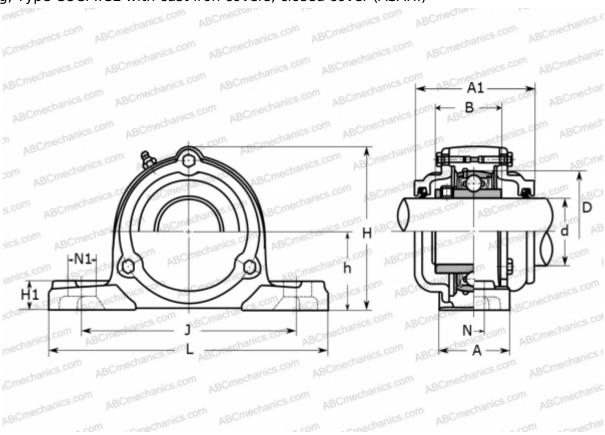

## **CUCP 210CE ASAHI**

Ball bearing units

TYPE: Housing units, Plummer block, Cast iron housing, Radial insert ball bearing with grub screws in inner ring, Type CUCP..CE with cast iron covers, closed cover (ASAHI)

## **Technical specification**

| DIMENSIONS, MM |         |
|----------------|---------|
| d              | 50,000  |
| D              | 90,000  |
| В              | 51,600  |
| L              | 206,000 |
| Н              | 120,000 |
| A              | 60,000  |
| J              | 159,000 |
| A1             | 98,000  |
| H1             | 22,000  |
| N              | 20,000  |
| N1             | 25,000  |
| h              | 57,200  |
| WEIGHT, KG     | 4,100   |