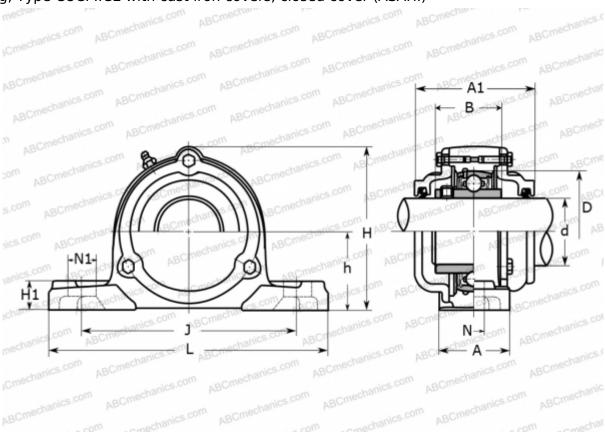

## **CUCP 211CE ASAHI**

Ball bearing units

TYPE: Housing units, Plummer block, Cast iron housing, Radial insert ball bearing with grub screws in inner ring, Type CUCP..CE with cast iron covers, closed cover (ASAHI)

## **Technical specification**

| DIMENSIONS, MM |         |
|----------------|---------|
| d              | 55,000  |
| D              | 100,000 |
| В              | 55,600  |
| L              | 219,000 |
| Н              | 133,000 |
| A              | 60,000  |
| J              | 171,000 |
| A1             | 100,000 |
| H1             | 22,000  |
| N              | 20,000  |
| N1             | 25,000  |
| h              | 63,500  |
| WEIGHT, KG     | 5 000   |