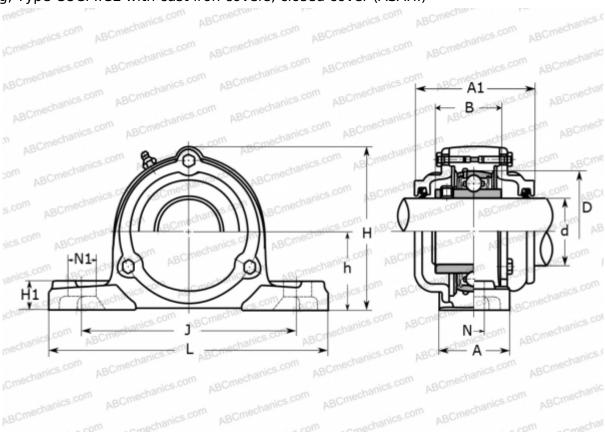

## **CUCP 212CE ASAHI**

Ball bearing units

TYPE: Housing units, Plummer block, Cast iron housing, Radial insert ball bearing with grub screws in inner ring, Type CUCP..CE with cast iron covers, closed cover (ASAHI)

## **Technical specification**

| DIMENSIONS, MM |         |
|----------------|---------|
| d              | 60,000  |
| D              | 110,000 |
| В              | 65,100  |
| L              | 241,000 |
| Н              | 145,000 |
| A              | 70,000  |
| J              | 184,000 |
| A1             | 114,000 |
| H1             | 25,000  |
| N              | 20,000  |
| N1             | 25,000  |
| h              | 69,000  |
| WEIGHT, KG     | 6,700   |
| WEIGHT, KG     | 0,700   |