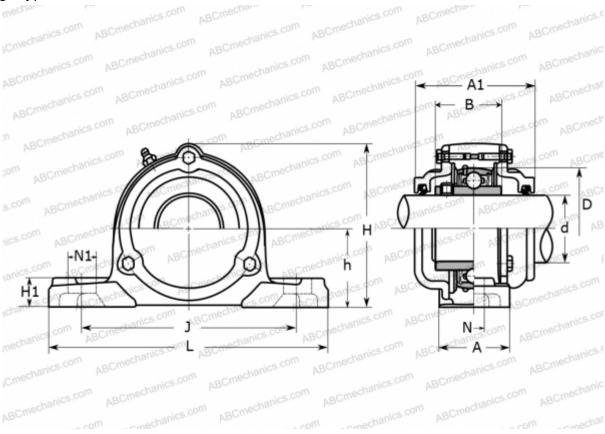

## **Technical specification**

| DIMENSIONS, MM |         |
|----------------|---------|
| d              | 65,000  |
| D              | 120,000 |
| В              | 65,100  |
| L              | 265,000 |
| Н              | 156,000 |
| A              | 70,000  |
| J              | 203,000 |
| A1             | 118,000 |
| H1             | 27,000  |
| N              | 25,000  |
| N1             | 29,000  |
| h              | 76,200  |
| WEIGHT, KG     | 7,800   |