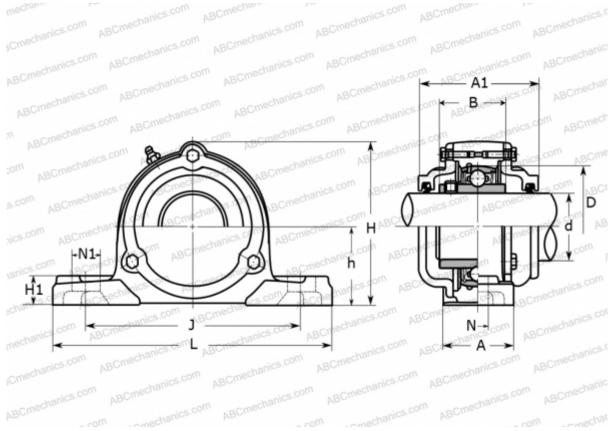

## **Technical specification**

| DIMENSIONS, MM |         |
|----------------|---------|
| d              | 70,000  |
| D              | 125,000 |
| В              | 74,600  |
| L              | 266,000 |
| н              | 162,000 |
| Α              | 72,000  |
| J              | 210,000 |
| A1             | 134,000 |
| H1             | 27,000  |
| Ν              | 25,000  |
| N1             | 31,000  |
| h              | 79,400  |
| WEIGHT, KG     | 9,300   |