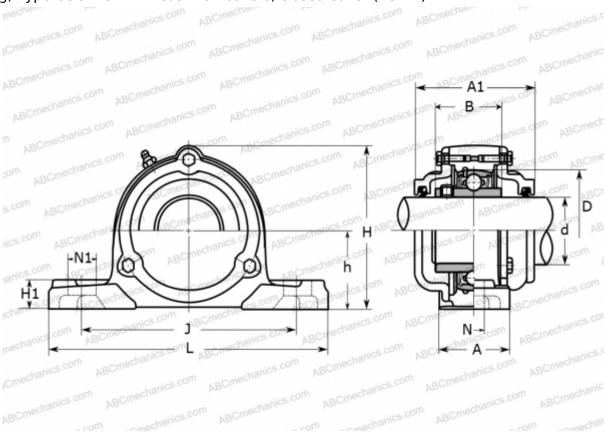

## **Technical specification**

| DIMENSIONS, MM |         |
|----------------|---------|
| d              | 75,000  |
| D              | 130,000 |
| В              | 77,800  |
| L              | 275,000 |
| Н              | 167,000 |
| A              | 74,000  |
| J              | 217,000 |
| A1             | 136,000 |
| H1             | 28,000  |
| N              | 25,000  |
| N1             | 31,000  |
| h              | 82,600  |
| WEIGHT, KG     | 9,600   |