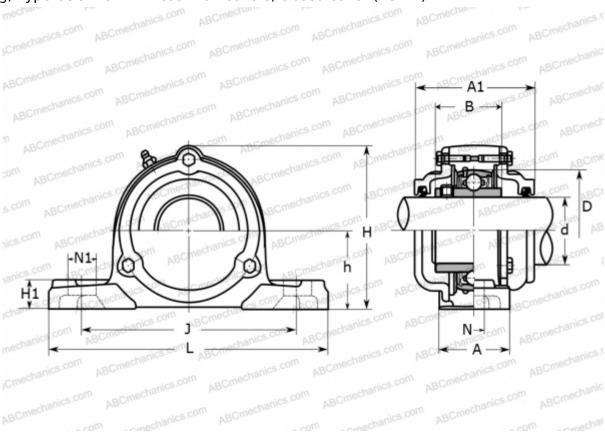

## **Technical specification**

| DIMENSIONS, MM |         |
|----------------|---------|
| d              | 80,000  |
| D              | 140,000 |
| В              | 82,600  |
| L              | 292,000 |
| Н              | 188,000 |
| A              | 78,000  |
| J              | 232,000 |
| A1             | 146,000 |
| H1             | 30,000  |
| N              | 25,000  |
| N1             | 31,000  |
| h              | 88,900  |
|                |         |
| WEIGHT, KG     | 12,200  |