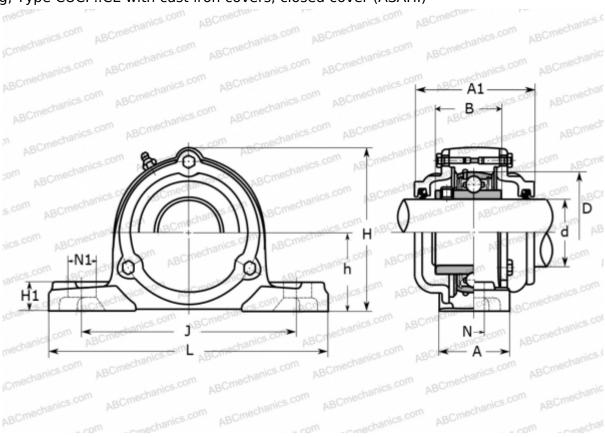

## **CUCP 217CE ASAHI**

Ball bearing units

TYPE: Housing units, Plummer block, Cast iron housing, Radial insert ball bearing with grub screws in inner ring, Type CUCP..CE with cast iron covers, closed cover (ASAHI)

## **Technical specification**

| DIMENSIONS, MM |         |
|----------------|---------|
| d              | 85,000  |
| D              | 150,000 |
| В              | 85,700  |
| L              | 310,000 |
| Н              | 199,000 |
| A              | 83,000  |
| J              | 247,000 |
| A1             | 150,000 |
| H1             | 32,000  |
| N              | 25,000  |
| N1             | 31,000  |
| h              | 95,200  |
| WEIGHT. KG     | 14.200  |