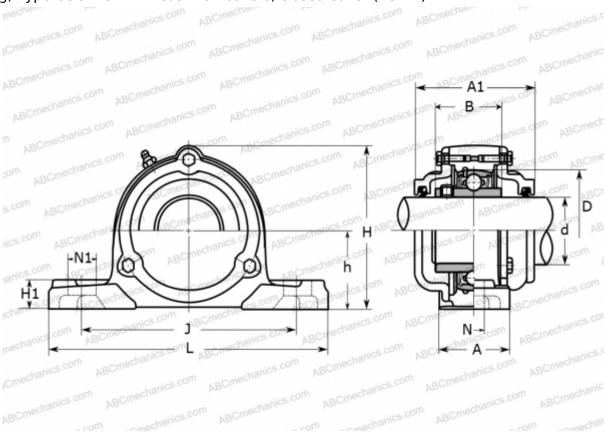

## **Technical specification**

| DIMENSIONS, MM |         |
|----------------|---------|
| d              | 90,000  |
| D              | 160,000 |
| В              | 96,000  |
| L              | 327,000 |
| Н              | 211,000 |
| A              | 88,000  |
| J              | 262,000 |
| A1             | 164,000 |
| H1             | 34,000  |
| N              | 27,000  |
| N1             | 33,000  |
| h              | 101,600 |
| WEIGHT, KG     | 18 200  |