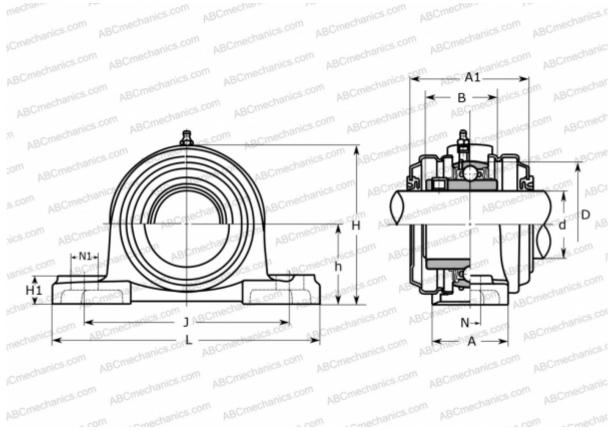

## **Technical specification**

| DIMENSIONS, MM |         |
|----------------|---------|
| d              | 12,000  |
| D              | 47,000  |
| В              | 31,000  |
| L              | 127,000 |
| Н              | 62,000  |
| A              | 38,000  |
| J              | 95,000  |
| A1             | 56,000  |
| H1             | 15,000  |
| Ν              | 13,000  |
| N1             | 19,000  |
| h              | 30,200  |
| WEIGHT, KG     | 0,710   |