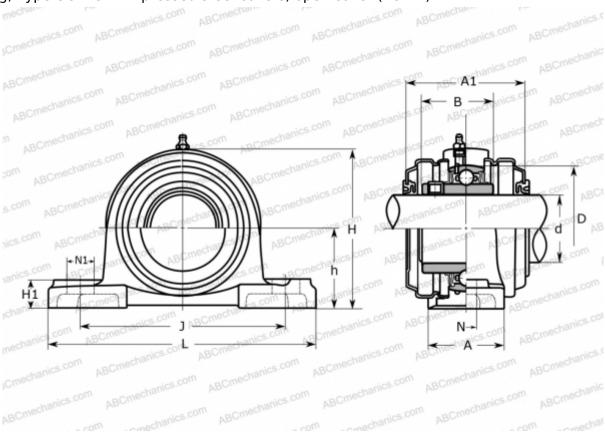

## **Technical specification**

| DIMENSIONS, MM |         |
|----------------|---------|
| d              | 15,000  |
| D              | 47,000  |
| В              | 31,000  |
| L              | 127,000 |
| Н              | 62,000  |
| A              | 38,000  |
| J              | 95,000  |
| A1             | 56,000  |
| H1             | 15,000  |
| N              | 13,000  |
| N1             | 19,000  |
| h              | 30,200  |
| WEIGHT, KG     | 0 690   |