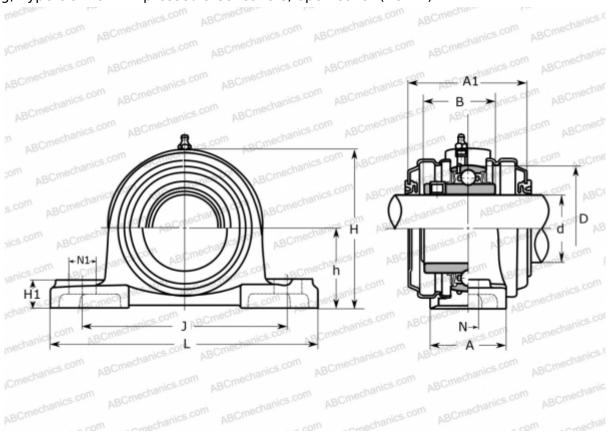

## **Technical specification**

| DIMENSIONS, MM |         |
|----------------|---------|
| d              | 17,000  |
| D              | 47,000  |
| В              | 31,000  |
| L              | 127,000 |
| Н              | 62,000  |
| A              | 38,000  |
| J              | 95,000  |
| A1             | 56,000  |
| H1             | 15,000  |
| N              | 13,000  |
| N1             | 19,000  |
| h              | 30,200  |
| WEIGHT, KG     | 0.680   |