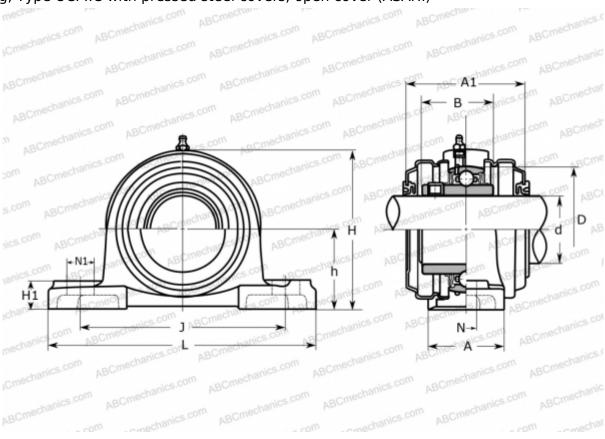

## **UCP 205C ASAHI**

Ball bearing units

TYPE: Housing units, Plummer block, Cast iron housing, Radial insert ball bearing with grub screws in inner ring, Type UCP..C with pressed steel covers, open cover (ASAHI)

## **Technical specification**

| DIMENSIONS, MM |         |
|----------------|---------|
| d              | 25,000  |
| D              | 52,000  |
| В              | 34,100  |
| L              | 140,000 |
| Н              | 70,000  |
| A              | 38,000  |
| J              | 105,000 |
| A1             | 63,000  |
| H1             | 16,000  |
| N              | 13,000  |
| N1             | 16,000  |
| h              | 36,500  |
| WEIGHT. KG     | 0.860   |