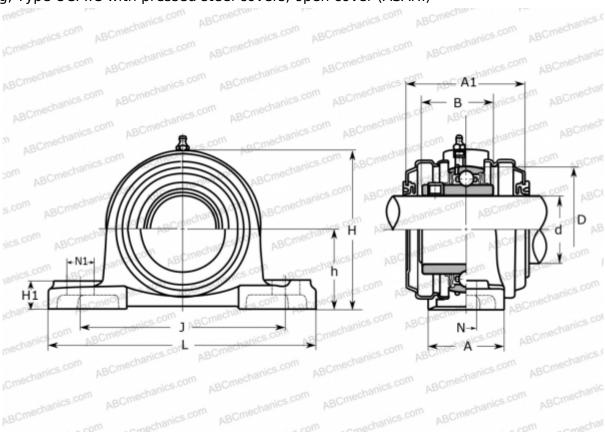

## **UCP 210C ASAHI**

Ball bearing units

TYPE: Housing units, Plummer block, Cast iron housing, Radial insert ball bearing with grub screws in inner ring, Type UCP..C with pressed steel covers, open cover (ASAHI)

## **Technical specification**

| DIMENSIONS, MM |         |
|----------------|---------|
| d              | 50,000  |
| D              | 90,000  |
| В              | 51,600  |
| L              | 206,000 |
| Н              | 114,000 |
| A              | 60,000  |
| J              | 159,000 |
| A1             | 87,000  |
| H1             | 22,000  |
| N              | 20,000  |
| N1             | 25,000  |
| h              | 57,200  |
| WEIGHT, KG     | 3,000   |